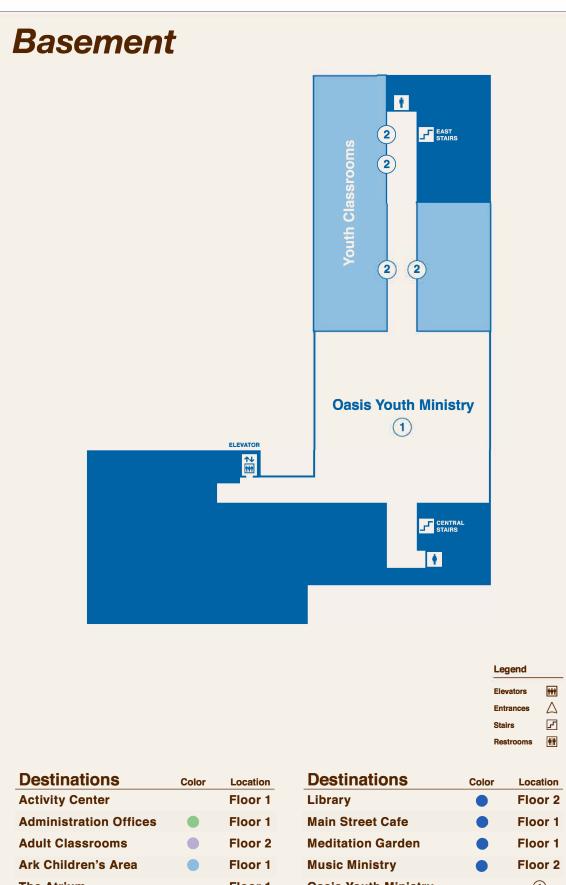

| Destinations           | Color | Location |
|------------------------|-------|----------|
| Activity Center        |       | Floor 1  |
| Administration Offices |       | Floor 1  |
| Adult Classrooms       |       | Floor 2  |
| Ark Children's Area    |       | Floor 1  |
| The Atrium             |       | Floor 1  |
| Bride's Room           |       | Floor 1  |
| Chapel                 |       | Floor 1  |
| Children's Classrooms  |       | Floor 2  |
| Room 107               |       | Floor 1  |
| History Alcove         |       | Floor 1  |
|                        |       |          |

| Destinations         | Color | Location |
|----------------------|-------|----------|
| Library              |       | Floor 2  |
| Main Street Cafe     |       | Floor 1  |
| Meditation Garden    |       | Floor 1  |
| Music Ministry       |       | Floor 2  |
| Oasis Youth Ministry |       | 1        |
| Sanctuary            |       | Floor 1  |
| Youth Classrooms     |       | 2        |
| Welcoming Center     |       | Floor 1  |
| Worship Center       |       | Floor 1  |
|                      |       |          |