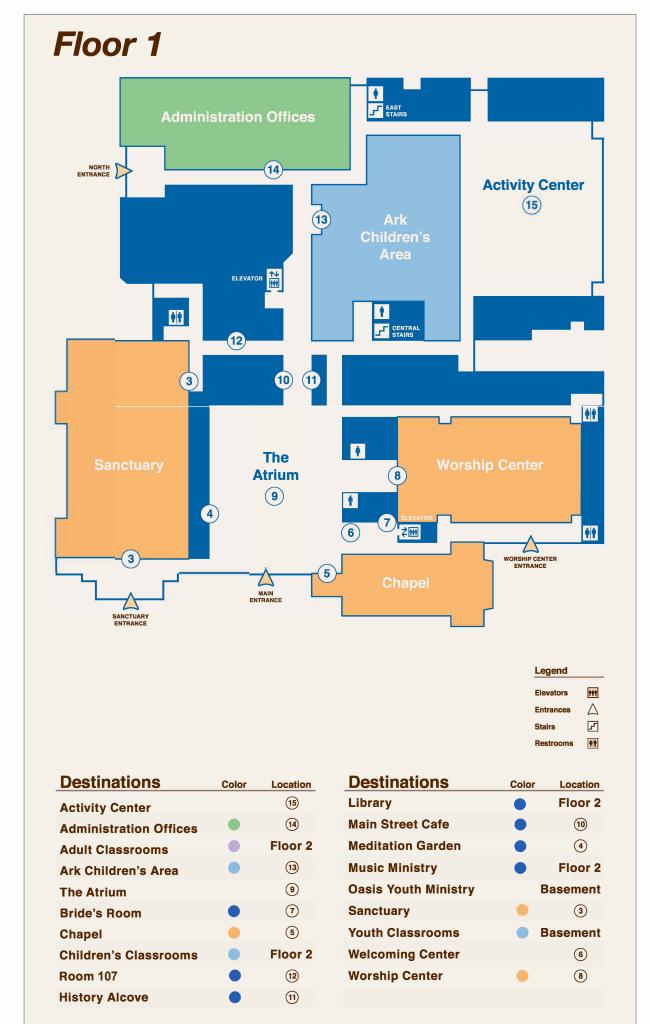

| Destinations           | Color | Location |
|------------------------|-------|----------|
| Activity Center        |       | Floor 1  |
| Administration Offices |       | Floor 1  |
| Adult Classrooms       |       | Floor 2  |
| Ark Children's Area    |       | Floor 1  |
| The Atrium             |       | Floor 1  |
| Bride's Room           |       | Floor 1  |
| Chapel                 |       | Floor 1  |
| Children's Classrooms  |       | Floor 2  |
| Room 107               |       | Floor 1  |
| History Alcove         |       | Floor 1  |
|                        |       |          |

| Destinations         | Color | Location |
|----------------------|-------|----------|
| Library              |       | Floor 2  |
| Main Street Cafe     |       | Floor 1  |
| Meditation Garden    |       | Floor 1  |
| Music Ministry       |       | Floor 2  |
| Oasis Youth Ministry |       | 1        |
| Sanctuary            |       | Floor 1  |
| Youth Classrooms     |       | 2        |
| Welcoming Center     |       | Floor 1  |
| Worship Center       |       | Floor 1  |
|                      |       |          |

Floor 1

**History Alcove** 

Floor 1