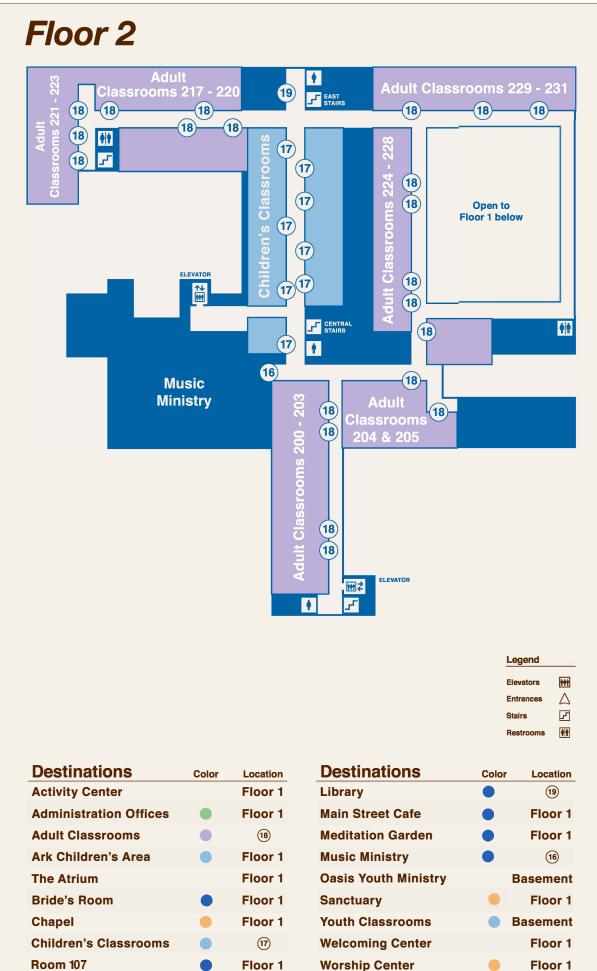

| Destinations           | Color | Location |
|------------------------|-------|----------|
| Activity Center        |       | Floor 1  |
| Administration Offices |       | Floor 1  |
| Adult Classrooms       |       | Floor 2  |
| Ark Children's Area    |       | Floor 1  |
| The Atrium             |       | Floor 1  |
| Bride's Room           |       | Floor 1  |
| Chapel                 |       | Floor 1  |
| Children's Classrooms  |       | Floor 2  |
| Room 107               |       | Floor 1  |
| History Alcove         |       | Floor 1  |
|                        |       |          |

| Destinations         | Color | Location |
|----------------------|-------|----------|
| Library              |       | Floor 2  |
| Main Street Cafe     |       | Floor 1  |
| Meditation Garden    |       | Floor 1  |
| Music Ministry       |       | Floor 2  |
| Oasis Youth Ministry |       | 1        |
| Sanctuary            |       | Floor 1  |
| Youth Classrooms     |       | 2        |
| Welcoming Center     |       | Floor 1  |
| Worship Center       |       | Floor 1  |
|                      |       |          |